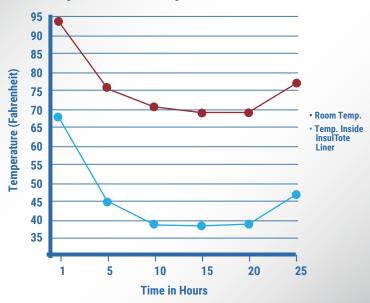

## **Temperature Comparison**

Testing was conducted in a controlled environment using a standard corrugated box lined with an InsulTote insulated box liner. Items placed inside the liner were (12) 4.25 oz candy bars and (4) coolant bricks.