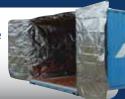

#### CONTAINER LINERS

InsulTote container liners are designed to insulate shipping containers. Container liners enable the goods within to be protected from dangerous tempurature spikes during transport. Easy to install and remove.